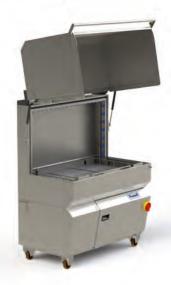

### Reusable Sharps/ Medical Waste Container Cabinet Washer

## **FEATURES**

- Compact footprint
- Moving frame spray system
- All 304 Stainless steel construction/Hygienic design
- Adjustable wash/rinse cycle times depending on pollution levels in containers
- Integrated chemical dosage pumps for detergent and sanitizer chemicals
- Wash and rinse water heated via either steam or electric
- Easy to use and maintain
- Low maintenance costs

Capacity depending on machine model and container size o T-1200 - (3) 2/3 gallon Sharps containers per cycle

o T-1700 – (6) 2/3 gallon, or (3) 10/17 gallon per cycle o T-2000 – (8) 2/3 gallon, or (6) 10/17 gallon per cycle