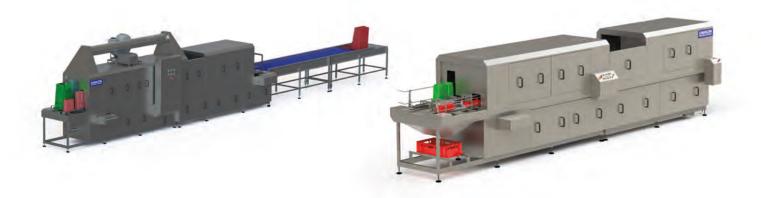

### Reusable Sharps/ Medical Waste Container Tunnel Washer

# FEATURES

- All 304 Stainless steel construction/Hygienic design
- Completely customized layout/design capabilities
- Capacity depending on container size and desired throughput
- Can be integrated with decanting system for completely automated operation
- Inline drying system available
- Adjustable conveyor speeds for variable wash/rinse cycle times depending on pollution levels in containers
- Integrated chemical dosage pumps for detergent and sanitizer chemicals
- Wash and rinse water heated via either steam or electric

### Reusable Sharps/ Medical Waste Container Cabinet Washer

## **FEATURES**

- Compact footprint
- Moving frame spray system
- All 304 Stainless steel construction/Hygienic design
- Adjustable wash/rinse cycle times depending on pollution levels in containers
- Integrated chemical dosage pumps for detergent and sanitizer chemicals
- Wash and rinse water heated via either steam or electric
- Easy to use and maintain
- Low maintenance costs